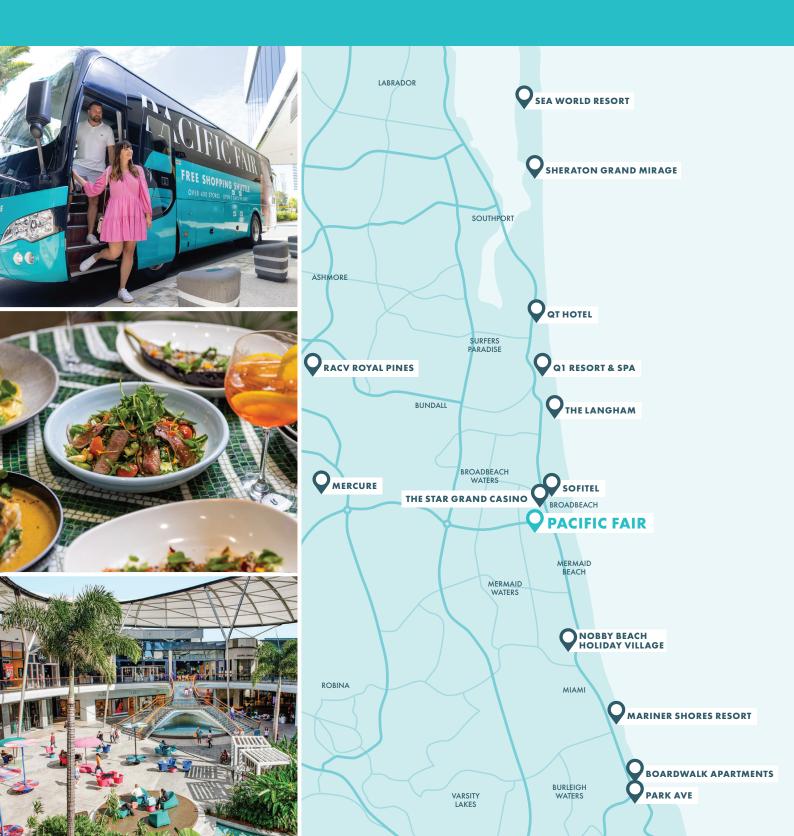

## **SHOPPING SHUTTLE**

## **GETTING TO PACIFIC FAIR**

| NORTH                                                                      | P      | PICK-UP TIMES |         |  |
|----------------------------------------------------------------------------|--------|---------------|---------|--|
| SEAWORLD RESORT Seaworld Drive, Main Beach (Main driveway)                 | 9:00am | 11:15am       | 2:30pm* |  |
| SHERATON GRAND MIRAGE RESORT 71 Seaworld Drive, Main Beach (Main driveway) | 9:05am | 11:20am       | 2:35pm* |  |
| QT HOTEL 7 Staghorn Avenue, Surfers Paradise (Main driveway)               | 9:10am | 11:25am       | 2:40pm* |  |
| Q1 RESORT & SPA 9 Hamilton Avenue, Surfers Paradise (Main driveway)        | 9:20am | 11:35am       | 2:50pm* |  |
| THE LANGHAM Bus Stop 300552, Old Burleigh Road (150m north of hotel)       | 9:25am | 11:40am       | 2:55pm* |  |
| THE STAR GRAND CASINO Casino Drive, Broadbeach (Main driveway)             | 9:30am | 11:45am       | 3:00pm* |  |
| SOFITEL BROADBEACH 81 Surf Parade, Broadbeach (Bus stop in front of hotel) | 9:35am | 11:50am       | 3:05pm* |  |

| SOUTH                                                                                                        | PICK-UP TIMES |         |
|--------------------------------------------------------------------------------------------------------------|---------------|---------|
| PARK AVE, BURLEIGH HEADS In front of The Village Apartments                                                  | 10:15am       | 3:40pm* |
| BOARDWALK APARTMENTS, BURLEIGH HEADS 1877 Gold Coast Highway, Burleigh Heads (Behind hotel on The Esplanade) | 10:20am       | 3:45pm* |
| MARINER SHORES RESORT 260 The Esplanade, Miami (Main driveway) (100m from North Burleigh Surf Club)          | 10:25am       | 3:50pm* |
| NOBBY BEACH HOLIDAY VILLAGE 2200 Gold Coast Highway, Miami                                                   | 10:30am       | 3:55pm* |

| WEST                                       | PICK-UP TIMES |  |  |
|--------------------------------------------|---------------|--|--|
| MERCURE RESORT Palm Meadows Drive, Carrara | 12:25pm*      |  |  |
| RACV ROYAL PINES RESORT Ross St, Benowa    | 12:35pm*      |  |  |